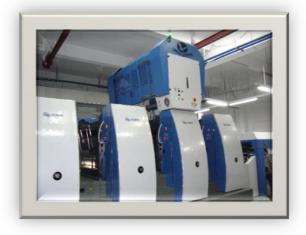

EAGLE SYSTEMS Cold Foil was installed this past week on KBA 105 6C 2006 series. What was important to LEO was complete samples made in both conventional and UV cold foil format. This was accomplished all in a 2 day install and testing on day 3. CM Yeung and the other management team of LEO expressed to the Eagle technicians, were the most professional they have seen.

A Second Eagle Cold Foiler has also been in May 2014 on a brand New KBA 105 8C The sales effort were handled in joint effort by Wealthy Printing Equipment of Hong Kong and KBA China

Mr. CM Yeung again states the most professional technical installation crew! They know cold foil.