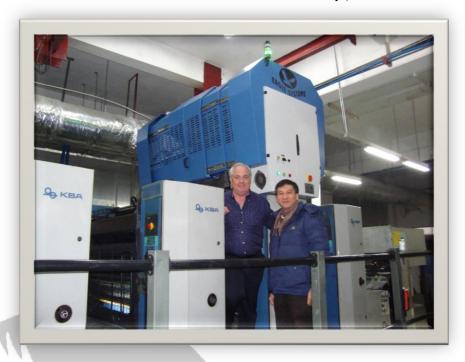

EAGLE SYSTEMS Cold Foil was installed this past week on KBA 105 6C 2006 series. What was important to LEO was complete samples made in both conventional and UV cold foil format. This was accomplished all in a 2 day install and testing on day 3. CM Yeung and the other management team of LEO expressed to the Eagle technicians, were the most professional they have seen.

A Second Eagle Cold Foiler has also been in May 2014 on a brand New KBA 105 8C The sales effort were handled in joint effort by Wealthy Printing Equipment of Hong Kong and KBA China

Mr. CM Yeung again states the most professional technical installation crew! They know cold foil.